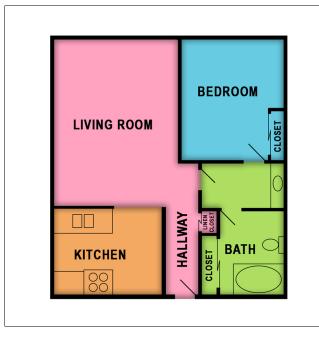

1 Bedroom | 2 Bath

| <b>Plan C</b><br>12 Months - (Now Available) |      |       |                                                                                         |                                        |
|----------------------------------------------|------|-------|-----------------------------------------------------------------------------------------|----------------------------------------|
| Sq. Ft.                                      | Beds | Baths | Deposit                                                                                 | Rent                                   |
| 640                                          | 1    | 1     | \$1400.00<br>On Approved Credit<br>\$45.00 Credit Check<br>Per Occupant Over 18<br>yrs. | <u>\$1750-\$1920</u><br>Come in Today! |