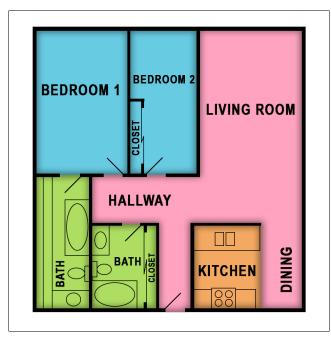

| Plan B<br>12 Months - (Now Available) |      |       |                                                                                      |                                        |
|---------------------------------------|------|-------|--------------------------------------------------------------------------------------|----------------------------------------|
| Sq. Ft.                               | Beds | Baths | Deposit                                                                              | Rent                                   |
| 550                                   | 1    | 2     | \$1400<br>On Approved Credit<br>\$45.00 Credit Check<br>Per Occupant Over 18<br>yrs. | <u>\$1695-\$1845</u><br>Come in Today! |

1 Bedroom | 2 Bath

| <b>Plan C</b><br>12 Months - (Now Available) |      |       |                                                                                         |                                        |
|----------------------------------------------|------|-------|-----------------------------------------------------------------------------------------|----------------------------------------|
| Sq. Ft.                                      | Beds | Baths | Deposit                                                                                 | Rent                                   |
| 640                                          | 1    | 1     | \$1400.00<br>On Approved Credit<br>\$45.00 Credit Check<br>Per Occupant Over 18<br>yrs. | <u>\$1750-\$1920</u><br>Come in Today! |