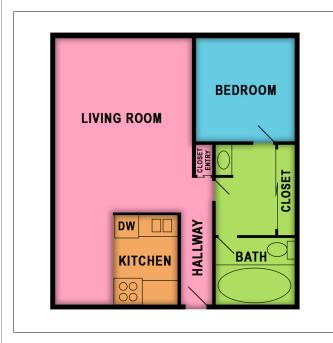

1 Bedroom | 1 Bath

| Plan D<br>12 Months - (Call For Availability) |      |       |                                                                                      |                                        |
|-----------------------------------------------|------|-------|--------------------------------------------------------------------------------------|----------------------------------------|
| Sq. Ft.                                       | Beds | Baths | Deposit                                                                              | Rent                                   |
| 750                                           | 2    | 2     | \$1400<br>On Approved Credit<br>\$45.00 Credit Check<br>Per Occupant Over 18<br>yrs. | <b>\$2135-\$2235</b><br>Come in Today! |