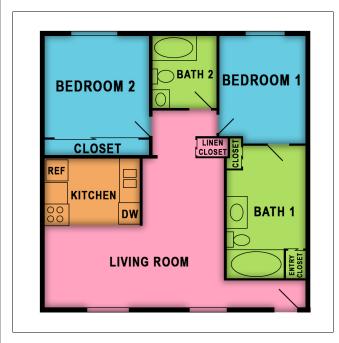

2 Bedroom | 2 Bath

| Plan E<br>12 Months - (Now Available) |      |       |                                                                                      |                                        |
|---------------------------------------|------|-------|--------------------------------------------------------------------------------------|----------------------------------------|
| Sq. Ft.                               | Beds | Baths | Deposit                                                                              | Rent                                   |
| 875                                   | 2    | 2     | \$1400<br>On Approved Credit<br>\$45.00 Credit Check<br>Per Occupant Over 18<br>yrs. | <u>\$2225-\$2325</u><br>Come in Today! |

2 Bedroom | 2 Bath