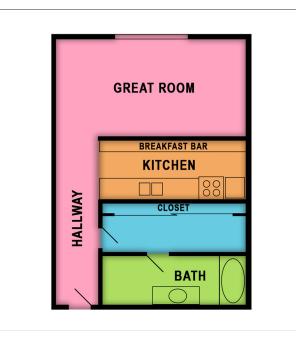

## **Floor Plans**

 YOUR NEW HOME IS WAITING FOR YOU , IT'S JUST A PHONE CALL AWAY! FLOOR PLAN A

Â

Studio 2 Bath

| Plan A<br>12 Months - (Now Available) |        |       |                                                                                      |                                        |
|---------------------------------------|--------|-------|--------------------------------------------------------------------------------------|----------------------------------------|
| Sq. Ft.                               | Beds   | Baths | Deposit                                                                              | Rent                                   |
| 430                                   | Studio | 2     | \$1200<br>On Approved Credit<br>\$45.00 Credit Check<br>Per Occupant Over 18<br>yrs. | <u>\$1495-\$1655</u><br>Come in Today! |